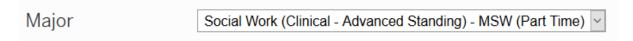

5) Choose your Major. This can be tricky!

For those who have obtained/or will obtain a <u>Bachelor of Social Work</u> degree, please choose:

If you have obtained/or will obtain a bachelor's degree in <u>any</u> other discipline (i.e. Criminology, Family and Child Sciences, Psychology) please choose:

<sup>\*\*</sup>If you have previously earned a master's degree, that does not qualify you for Advanced

| Standing. You <i>must</i> have an earned Bachelor of Social Work or are working toward a Bachelor of Social Work. |
|-------------------------------------------------------------------------------------------------------------------|
|                                                                                                                   |
|                                                                                                                   |
|                                                                                                                   |
|                                                                                                                   |
|                                                                                                                   |
|                                                                                                                   |
|                                                                                                                   |
|                                                                                                                   |
|                                                                                                                   |
|                                                                                                                   |