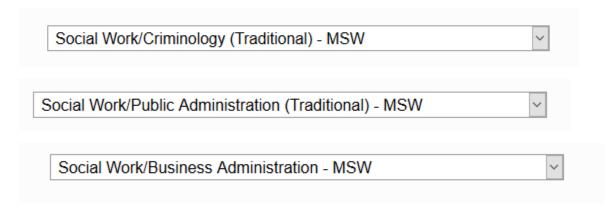

If you have obtained/or will obtain a bachelor's degree in <u>any</u> other discipline (i.e. Criminology, Family and Child Sciences, Psychology) please choose one of the following programs:

### **Full-Time**