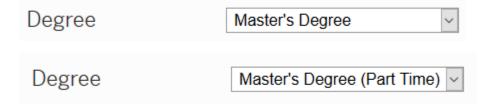

3) Choose your Campus/Location: Please choose *Tallahassee* when applying for our Main Campus program.

4) Choose your Degree: For our Tallahassee program this can be either *Master's Degree* or *Master's Degree* (Part Time).