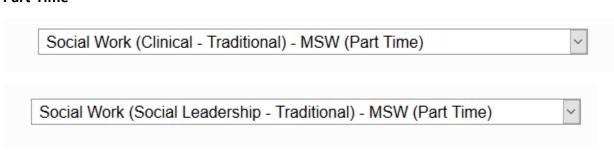

If you have obtained/or will obtain a bachelor's degree in <u>any</u> other discipline (i.e. Criminology, Family and Child Sciences, Psychology) please choose one of the following programs:

## **Part-Time**