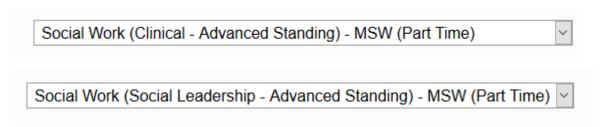

5) Choose your Major. This can be tricky!

For those who have obtained/or will obtain a <u>Bachelor of Social Work</u> degree, please choose one of the following programs:

#### Part-Time

\*\*If you have previously earned a Master's degree, that does not qualify you for Advanced Standing. You *must* have an earned Bachelor of Social Work or are working toward a Bachelor of Social Work.