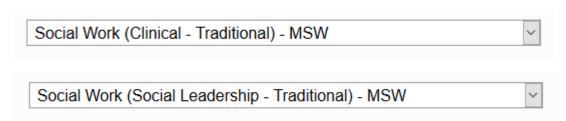

If you have obtained/or will obtain a bachelor's degree in <u>any</u> other discipline (i.e. Criminology, Family and Child Sciences, Psychology) please choose one of the following programs:

### **Full-Time**