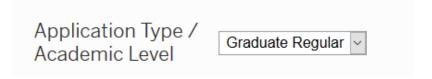

1) Choose your term:

| Application Term | ~ |
|------------------|---|

If you are applying to our Online MSW program, you can choose either Spring, Summer or Fall (if that application portal is open)

2) Choose your Application Type/Academic Level: This will be *Graduate – Regular*.