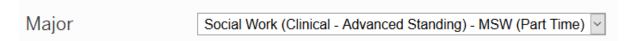

5) Choose your Major. This can be tricky!

For those who have obtained/or will obtain a Bachelor of Social Work degree, please choose:

If you have obtained/or will obtain a bachelor's degree in <u>any other discipline</u> (i.e. Criminology, Family and Child Sciences, Psychology) please choose:

\*\*If you have previously earned a master's degree, that does not qualify you for Advanced Standing. You *must* have an earned Bachelor of Social Work or are working toward a Bachelor of Social Work.