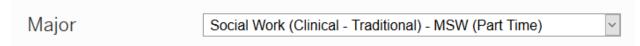

5) Choose your Major. This can be tricky!

For those who have obtained/or will obtain a Bachelor of Social Work degree, please choose:

If you have obtained/or will obtain a bachelor's degree in <u>any other discipline</u> (i.e. Criminology, Family and Child Sciences, Psychology) please choose: