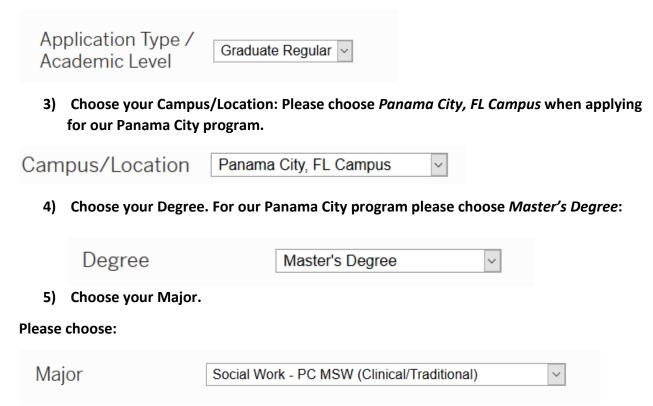

If you are applying to our Panama City MSW program, you can only choose Fall (if that application portal is open)

2) Choose your Application Type/Academic Level: This will be Graduate – Regular.

(Deadline July 1<sup>st</sup>)

Major

Social Work- PC MSW (Clin/Adv)

(Deadline May 1<sup>st</sup>)

\*\*If you have previously earned a master's degree, that does not qualify you for Advanced Standing. You *must* have an earned Bachelor of Social Work or are working toward a Bachelor of Social Work.